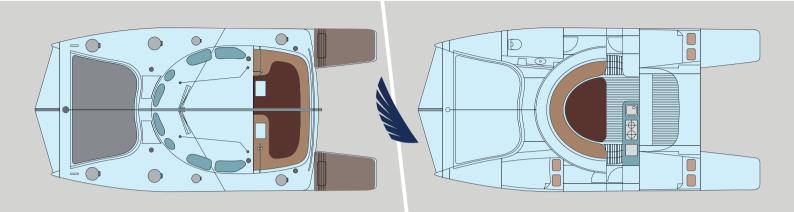

## Comodità e Spazio

Nonostante sia una barca molto performante LH 37 Sport possiede lo stesso livello d comfort del suo modello più piccolo, LH 33 Comfort. La dinette centrale è uno degli ambienti più belli dell'imbarcazione, spaziosa e confortevole con una vista mare a 360°.

#### **Comfort and Space**

Despite being a very powerful boat **LH 37 Sport** has the same level of comfort of its smallest model, **LH 33 Comfort**. The central dinette area is one of the best on the boat, spacious and comfortable with a 360° sea view.