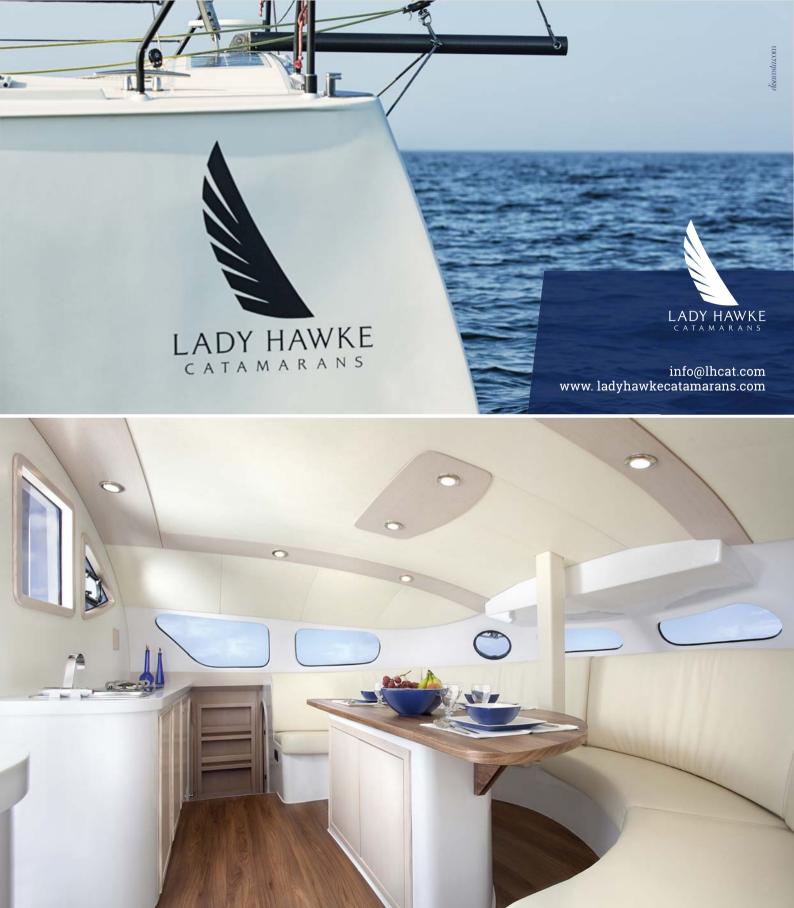

## Comodità e Spazio

Nonostante sia una barca molto performante LH 37 Sport possiede lo stesso livello d comfort del suo modello più piccolo, LH 33 Comfort. La dinette centrale è uno degli ambienti più belli dell'imbarcazione, spaziosa e confortevole con una vista mare a 360°.

#### **Comfort and Space**

Despite being a very powerful boat **LH 37 Sport** has the same level of comfort of its smallest model, **LH 33 Comfort**. The central dinette area is one of the best on the boat, spacious and comfortable with a 360° sea view.