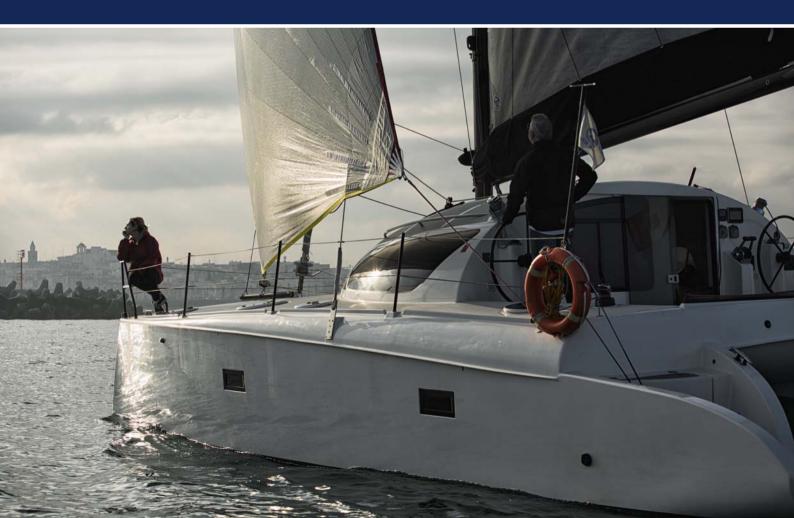

## Veloce e divertente Il meglio della tecnica

Solo la migliore attrezzatura velica è presente su **LH 37 Sport**. Il piano velico nasce da una collaborazione con North Sail e il suo team di regata. **LH 37 Sport** monta un albero alare in carbonio armato 7/8, corredato da randa square top 3DL, Fiocco 3DL, Gennaker e Code 0.

### Fast and good fun Technology at its best

Only the best sailing equipment has been used on **LH 37 Sport**. The sail plan derives from a professional cooperation with North Sails and its racing team. **LH 37 Sport** features a wing mast in 7/8 reinforced carbon, complete with 3DL squaretop mainsail, Jib 3DL, spinnaker and Code 0.