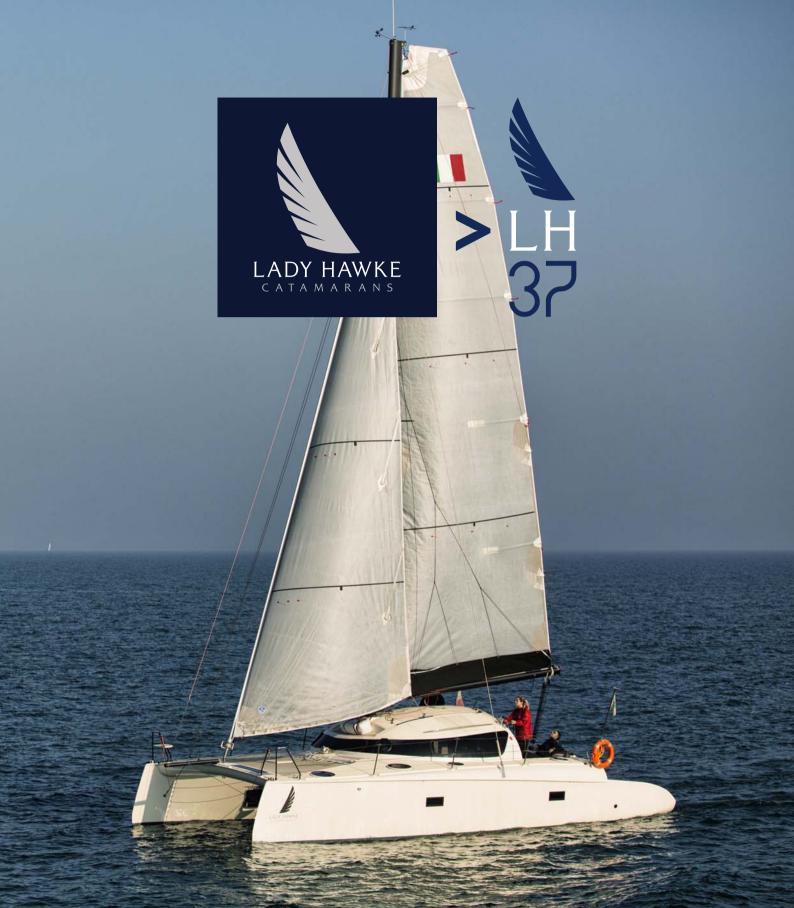

# LH37 Sport STAY FOOLISH

**LH 37 Sport** esprime al massimo la passione di Lady Hawke catamarans per la vela e il mare.

Un catamarano veloce e con ottime performance veliche, che mantiene la vivibilità, la sicurezza e il comfort di una grande barca d'altura.

**LH 37 Sport** best expresses our passion for sailing and the sea. A fast catamaran with excellent sailing performance, which maintains the livability, comfort and safety of a larger seagoing vessel.